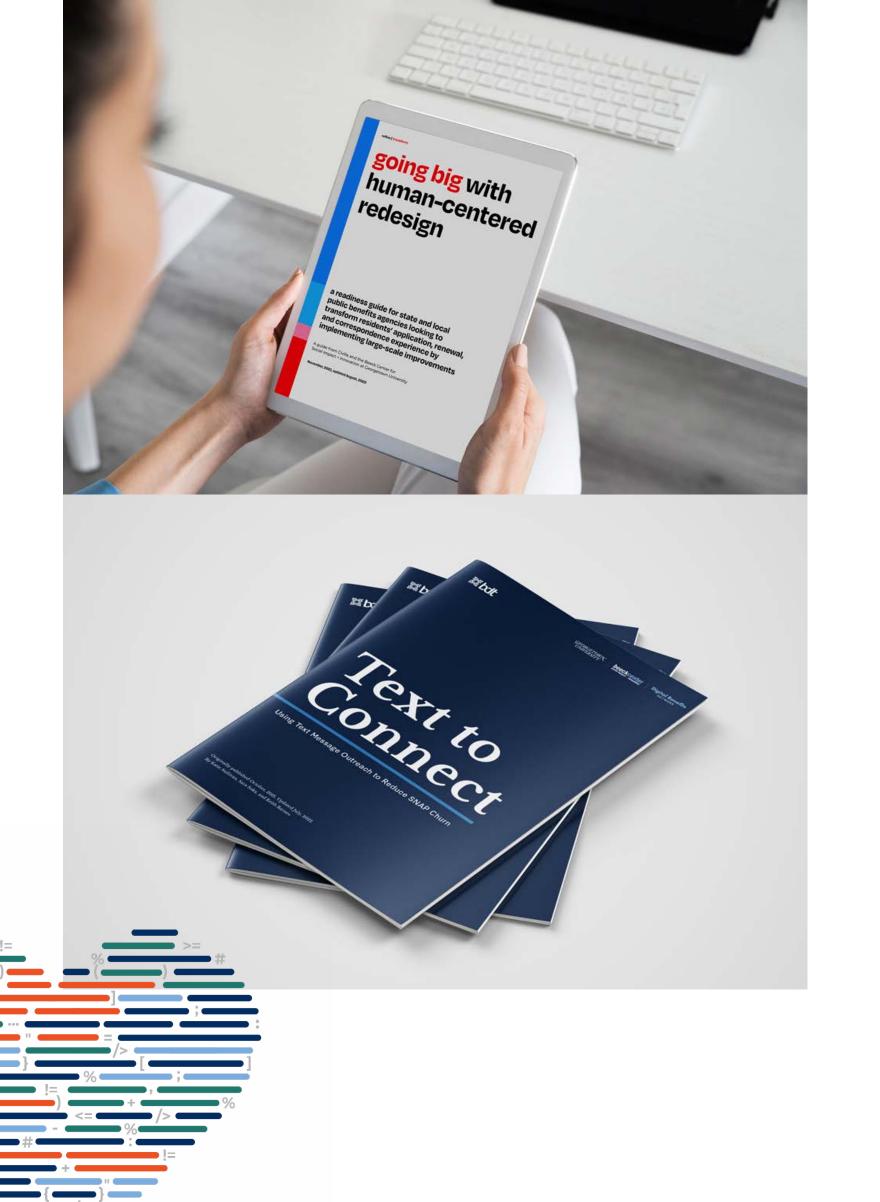

### Neutrogena WEB BANNERS / PHOTO EDITING

Beeck Center Georgetown University ART DIRECTION

a2 Milk
ART DIRECTION / EXPERIENTIAL DESIGN