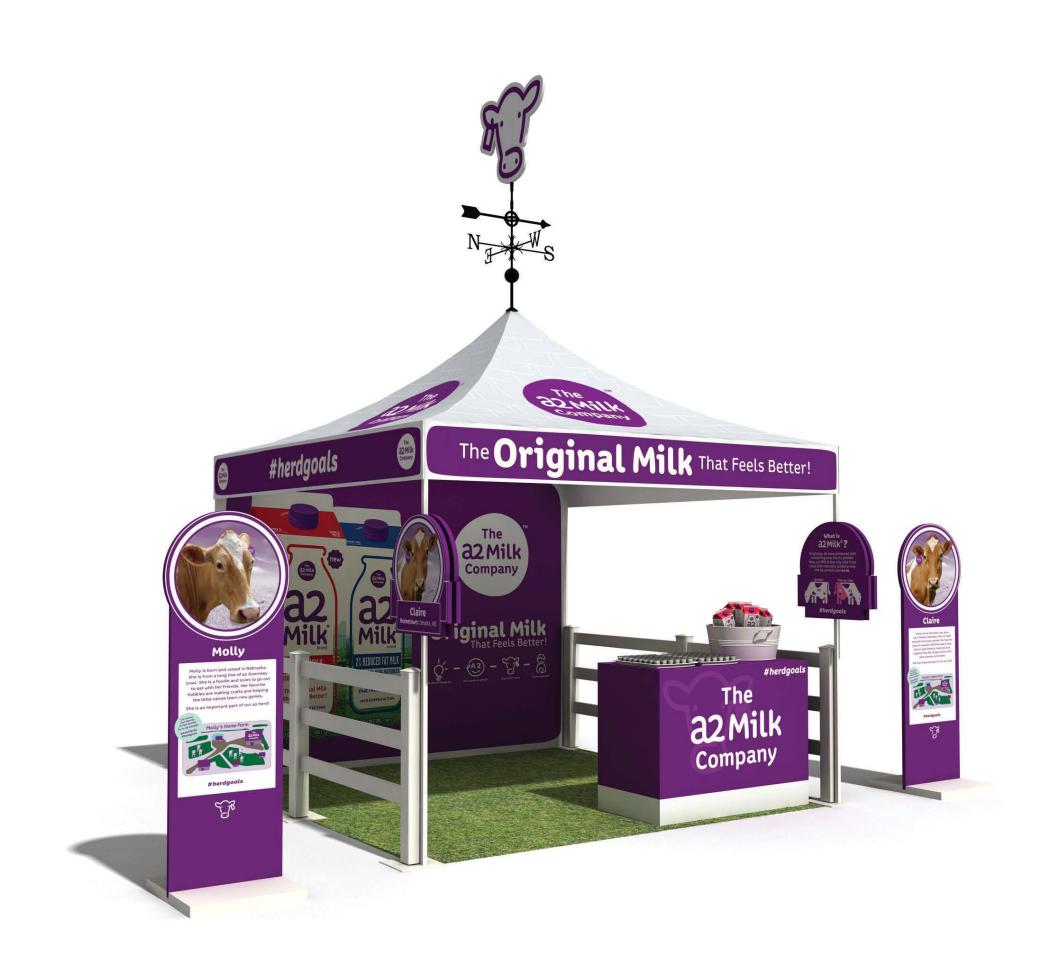

### Neutrogena WEB BANNERS / PHOTO EDITING

Beeck Center Georgetown University ART DIRECTION

a2 Milk
ART DIRECTION / EXPERIENTIAL DESIGN